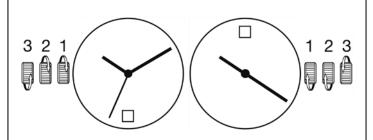

Winding stem with 3 positions:

- 1 Running position and manual winding (turn crown clockwise)
- 2 Quick date correction (turn crown clockwise)
- **3** Time setting (turn crown anticlockwise)