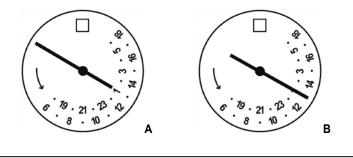

## **GMT-DISPLAY**

#### 2nd time zone:

Display by means of hands: double-hands for hours (semi-circular, inverse 24h-indication)

Short side of double-hands: night (18:00 - 06:00) A time: 01:00

Long side of double-hands: day (06:00 - 18:00) B time: 13:00