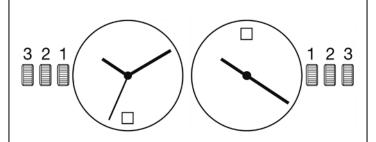

## DISPLAY

#### Local time:

Display by means of hands: - hours, minutes, seconds

Date display in window

#### 2nd time zone:

Display by means of hands:

- hours (semi-circular, inverse 24h-indication

#### Date display in window

## SETTINGS

Winding stem with 3 positions:

- 1 Running position and manual winding (turn crown clockwise)
- 2 Quick date correction (turn crown clockwise)
- **3** Time setting with stopsecond (turn crown anticlockwise)